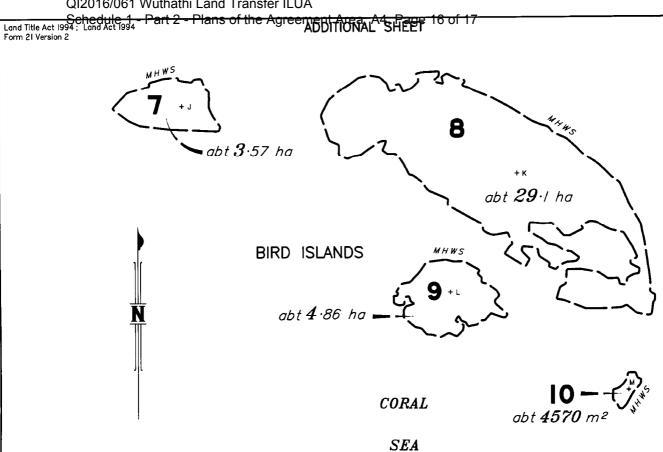

Lond Title Act 1994; Lond Act 1994 - Part 2 - Plans of the Agreement Act Ad Figure 15 of 17 Form 21 Version 2

Sheet 2

**ISLANDS** MACARTHUR

CORAL

Approx MGA Co-ordinates

| rippi ox mort oo ordinates |         |                  |      |  |  |  |  |
|----------------------------|---------|------------------|------|--|--|--|--|
| Stn                        | Easting | Northing         | Zone |  |  |  |  |
| A                          | 715 400 | 8 702 800        | 54   |  |  |  |  |
| В                          | 716 870 | <i>8 702 800</i> | 54   |  |  |  |  |
| С                          | 717 080 | 8 702 320        | 54   |  |  |  |  |
| D                          | 717 180 | 8 701700         | 54   |  |  |  |  |
| Ε                          | 717 230 | 8 701 360        | 54   |  |  |  |  |
| F                          | 717 230 | 8 701 260        | 54   |  |  |  |  |
| G                          | 748 560 | 8 688 230        | 54   |  |  |  |  |
| Н                          | 737 700 | <i>8 705 500</i> | 54   |  |  |  |  |