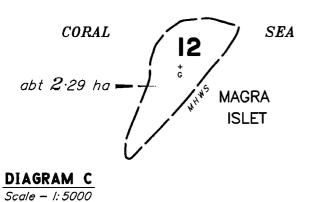

Lots 7-II are bounded by MHWS and exclude any tidal land below MHWS

DIAGRAM B Scale - 1:8000

State copyright reserved

Sheet 3

Insert Plan Number

SP224294

Scale - 1:8000

4