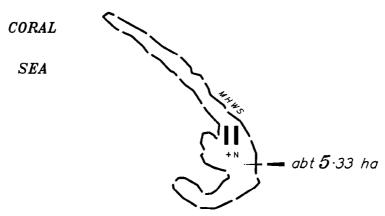

DIAGRAM D Scale - 1: 10 000

State copyright reserved.

SP224294

Approx MGA Co-ordinates

| Stn | Easting | Northing  | Zone |
|-----|---------|-----------|------|
| J   | 727 000 | 8 698 400 | 54   |
| Α̈́ | 728 000 | 8 698 200 | 54   |
| L   | 727 800 | 8 697 850 | 54   |
| M   | 728 330 | 8 697 560 | 54   |
| N   | 727 700 | 8 695 750 | 54   |

Lots 7-II are bounded by MHWS and exclude any tidal land below MHWS

DIAGRAM B Scale - 1:8000

State copyright reserved

Sheet 3

Insert Plan Number

SP224294

Scale - 1:8000

4