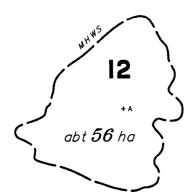

SEA

DIAGRAM A Scale - 1:8000 abt 3100 m<sup>2</sup> abt 4800 m²

Lots 1-6,12 and 13 are bounded by MHWS and exclude any tidal land below MHWS

Scale - 1:8000

CORAL **SEA** SAUNDERS **ISLET** abt **8**-72 ha