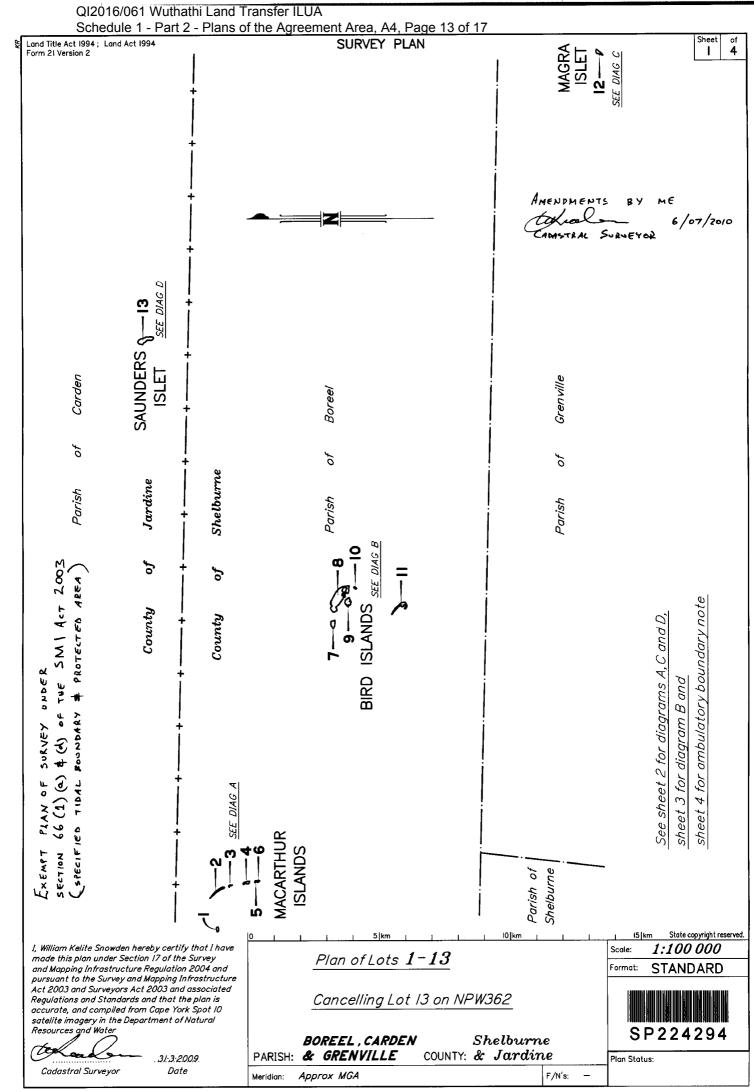

Schedule 1 - Part 2 - Plans of the Agreement Area A4 Page 12 of 17

Lond Title Act 1994; Lond Act 1994 - Part 2 - Plans of the Agreement Act Ad Figure 15 of 17 Form 21 Version 2

Sheet 2

**ISLANDS** MACARTHUR

CORAL

Approx MGA Co-ordinates

| rippi ox mort oo ordinates |         |                  |      |  |  |  |  |
|----------------------------|---------|------------------|------|--|--|--|--|
| Stn                        | Easting | Northing         | Zone |  |  |  |  |
| A                          | 715 400 | 8 702 800        | 54   |  |  |  |  |
| В                          | 716 870 | <i>8 702 800</i> | 54   |  |  |  |  |
| С                          | 717 080 | 8 702 320        | 54   |  |  |  |  |
| D                          | 717 180 | 8 701700         | 54   |  |  |  |  |
| Ε                          | 717 230 | 8 701 360        | 54   |  |  |  |  |
| F                          | 717 230 | 8 701 260        | 54   |  |  |  |  |
| G                          | 748 560 | 8 688 230        | 54   |  |  |  |  |
| Н                          | 737 700 | <i>8 705 500</i> | 54   |  |  |  |  |

DIAGRAM D Scale - 1: 10 000

State copyright reserved.

SP224294

Approx MGA Co-ordinates

| Stn | Easting | Northing  | Zone |
|-----|---------|-----------|------|
| J   | 727 000 | 8 698 400 | 54   |
| Α̈́ | 728 000 | 8 698 200 | 54   |
| L   | 727 800 | 8 697 850 | 54   |
| M   | 728 330 | 8 697 560 | 54   |
| N   | 727 700 | 8 695 750 | 54   |

Insert Plan Number

SP224294